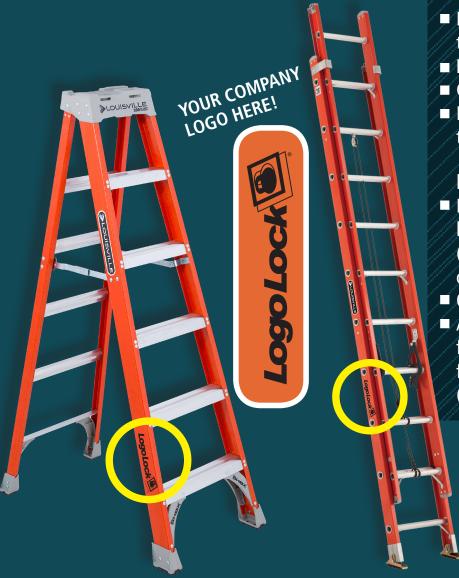

- Promote your customer's name with the LogoLock<sup>™</sup> system
- Deter theft by displaying your logo
- Customize the image of your ladders
- Long-lasting image embedded into the fiberglass rail LogoLock™ Patent #7,095,428

## **DETAILS**

- Each ladder will have one custom logo applied to each side rail (Dimension of logo should be a maximum of 7 1/16" x 2 3/8")
- One time setup fee for each logo
- Artwork must be provided in vector format OR in ".jpg" or ".tif" format at a minimum of 300 dpi (dots per inch) resolution.