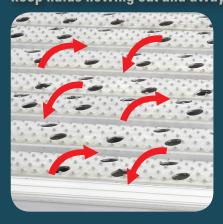

## **ENHANCED STAGES**

Same load capacity!

Overflow slots keep water, mud and snow from building up on the surface

Angled surface designed to keep fluids flowing out and away

Heavy duty handles with increased impact absorption and ergonomic design for easy movement

Slip resistant tread on every surface

COMPATIBLE WITH GUARD RAIL SYSTEM.

See catalog for more information

BECAUSE WORK AIN'T PLAY.