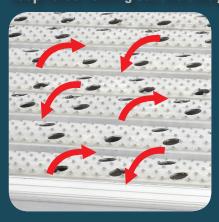

## **ENHANCED STAGES**

Same load capacity!

Overflow slots keep water, mud and snow from building up on the surface

Angled surface designed to keep fluids flowing out and away

Heavy duty handles with increased impact absorption and ergonomic design for easy movement

Slip resistant tread on every surface

COMPATIBLE WITH GUARD RAIL SYSTEM.

See catalog for more information

BECAUSE WORK AIN'T PLAY.