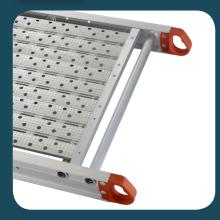

## **ALUMINUM STAGE**

500 LBS LOAD CAPACI

(Includes weight of user plus materials)

Overflow slots keep water, mud and snow from building up on the surface

Angled surface designed to keep fluids flowing out and away

Interlocking nestable system provides a smooth continuous walkway for the user. Aluminum locking pipes are included.

**AVAILABLE IN** 

2 Person Stages Available in multiple sizes from: 12-in to 20-in Wide 12-ft to 24-ft Long

Slip resistant tread on every surface

**COMPATIBLE WITH GUARD RAIL SYSTEM.** 

See catalog for more information