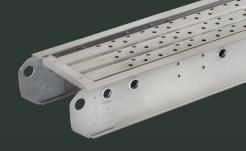

## **ALUMINUM STAGE**

500 LBS LOAD CAPACI

(Includes weight of user plus materials)

Overflow slots keep water, mud and snow from building up on the surface

Angled surface designed to keep fluids flowing out and away

Interlocking nestable system provides a smooth continuous walkway for the user. Aluminum locking pipes are included.

**AVAILABLE IN** 

2 Person Stages Available in multiple sizes from: 12-in to 20-in Wide 12-ft to 24-ft Long