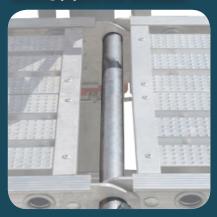

Interlocking nestable system provides a smooth continuous walkway for the user. Aluminum locking pipes are included.

**AVAILABLE IN** 

2 Person Stages Available in multiple sizes from: 12-in to 20-in Wide 12-ft to 24-ft Long