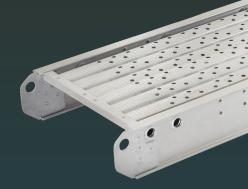

## **ENHANCED STAGES**

Same load capacity!

Overflow slots keep water, mud and snow from building up on the surface

Angled surface designed to keep fluids flowing out and away

Heavy duty handles with increased impact absorption and ergonomic design for easy movement

Slip resistant tread on every surface

COMPATIBLE WITH GUARD RAIL SYSTEM.

See catalog for more information

BECAUSE WORK AIN'T PLAY.

## **ALUMINUM STAGE**

500 LBS LOAD CAPACI

(Includes weight of user plus materials)

Overflow slots keep water, mud and snow from building up on the surface

Angled surface designed to keep fluids flowing out and away