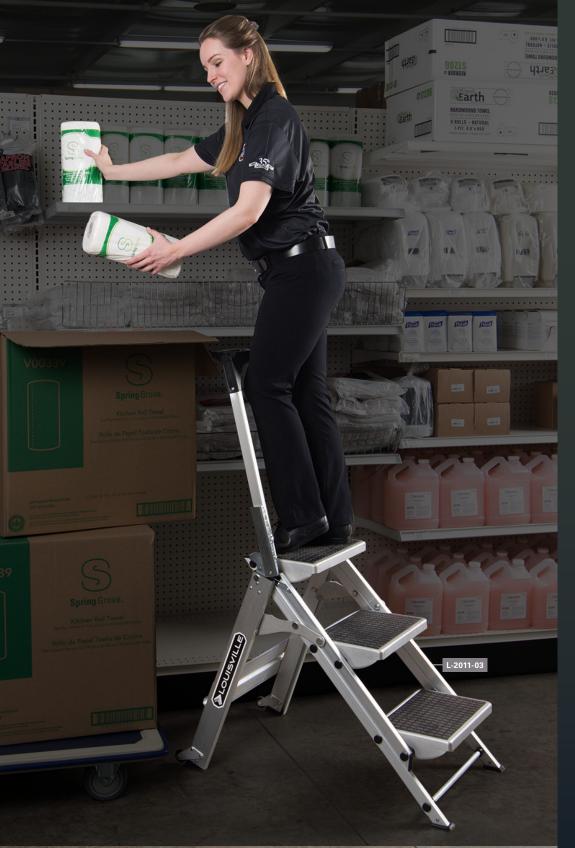

#### Portable

Casters provide easy transportation. Simply tilt and roll.

#### Handrail

Tall handrail for support, providing good balance and stability while working. \*2 STEP HANDRAIL HEIGHT 17 1/2"

#### Wide Steps Surface

Large and comfortable slip resistant rubber standing steps.

#### Shoes

Large footing with slip-resistant tread for stability.

#### **5** Locking Hinges

Two hinges on the handrail visually show if the top is secure in the open position.

| MODEL     | LADDER<br>SIZE | PLATFORM<br>HEIGHT | MAX.<br>REACH | BOTTOM<br>WIDTH | APPROX.<br>SPREAD | APPROX.<br>WEIGHT<br>(LBS) | APPROX.<br>SHIPPING<br>CUBES |
|-----------|----------------|--------------------|---------------|-----------------|-------------------|----------------------------|------------------------------|
| L-2011-02 | 2 Step         | 1′ 5″              | 8′ 0″         | 21"             | 21"               | 17                         | 2.4                          |
| L-2011-03 | 3 Step         | 2′ 2″              | 8′ 9″         | 21 7/8"         | 33"               | 22                         | 3.3                          |
| L-2011-04 | 4 Step         | 2′ 11″             | 9′ 6″         | 22 ³/8″         | 44"               | 27                         | 4.2                          |