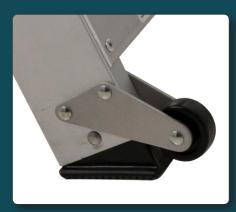

### STOCKING STOOL SERIES L-2011



**ALUMINUM STOCKING STOOL** 

# (Includes weight of user plus materials)

TYPE IA

## MULTIFUNCTIONAL PROFESSIONAL TOP



# FOLDS TO STORE IN TIGHT SPACES





BECAUSE WORK AIN'T PLAY.







### STOCKING STOOL SERIES 1-2011





#### Portable

Casters provide easy transportation. Simply tilt and roll.



#### Handrail

Tall handrail for support, providing good balance and stability while working. \*2 STEP HANDRAIL HEIGHT 17 1/2"



#### Wide Steps Surface

Large and comfortable slip resistant rubber standing steps.



#### Shoes

Large footing with slip-resistant tread for stability.



#### **5** Locking Hinges

Two hinges on the handrail visually show if the top is secure in the open position.



| MODEL     | LADDER<br>SIZE | PLATFORM<br>HEIGHT | MAX.<br>REACH | BOTTOM<br>WIDTH | APPROX.<br>SPREAD | APPROX.<br>WEIGHT<br>(LBS) | APPROX.<br>SHIPPING<br>CUBES |
|-----------|----------------|--------------------|---------------|-----------------|-------------------|----------------------------|------------------------------|
| L-2011-02 | 2 Step         | 1′ 5″              | 8′ 0″         | 21"             | 21"               | 17                         | 2.4                          |
| L-2011-03 | 3 Step         | 2′ 2″              | 8′ 9″         | 21 7/8"         | 33"               | 22