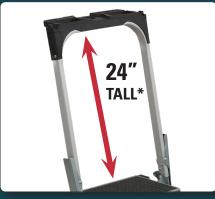

#### Handrail

Tall handrail for support, providing good balance and stability while working. \*2 STEP HANDRAIL HEIGHT 17 1/2"