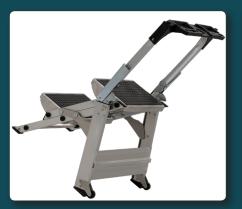

### STOCKING STOOL SERIES L-2011



**ALUMINUM STOCKING STOOL** 

# (Includes weight of user plus materials)

TYPE IA

## MULTIFUNCTIONAL PROFESSIONAL TOP



# FOLDS TO STORE IN TIGHT SPACES





BECAUSE WORK AIN'T PLAY.







### STOCKING STOOL SERIES 1-2011





#### Portable

Casters provide easy transportation. Simply tilt and roll.



#### Handrail

Tall handrail for support, providing good balance and stability while working. \*2 STEP HANDRAIL HEIGHT 17 1/2"



#### Wide Steps Surface

Large and comfortable slip resistant rubber standing steps.



#### Shoes

Large footing with slip-resistant tread for stability.



#### **5** Locking Hinges

Two hinges on the handrail visually show if the top is secure in the open position.



| MODEL     | LADDER<br>SIZE | PLATFORM<br>HEIGHT | MAX.<br>REACH | BOTTOM<br>WIDTH | APPROX.<br>SPREAD | APPROX.<br>WEIGHT<br>(LBS) | APPROX.<br>SHIPPING<br>CUBES |
|-----------|----------------|--------------------|---------------|-----------------|-------------------|----------------------------|-------------------