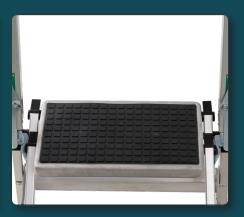

#### Wide Steps Surface

Large and comfortable slip resistant rubber standing steps.