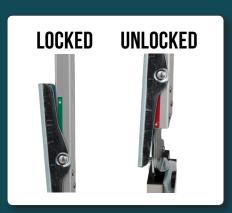

#### **5** Locking Hinges

Two hinges on the handrail visually show if the top is secure in the open position.

| MODEL     | LADDER<br>SIZE | PLATFORM<br>HEIGHT | MAX.<br>REACH | BOTTOM<br>WIDTH | APPROX.<br>SPREAD | APPROX.<br>WEIGHT<br>(LBS) | APPROX.<br>SHIPPING<br>CUBES |
|-----------|----------------|--------------------|---------------|-----------------|-------------------|----------------------------|------------------------------|
| L-2011-02 | 2 Step         | 1′ 5″              | 8′ 0″         | 21"             | 21"               | 17                         | 2.4                          |
| L-2011-03 | 3 Step         | 2′ 2″              | 8′ 9″         | 21 7/8"         | 33"               | 22                         | 3.3                          |
| L-2011-04 | 4 Step         | 2′ 11″             | 9′ 6″         | 22 ³/8″         | 44"               | 27                         | 4.2                          |