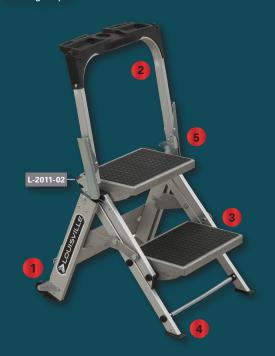

# (Includes weight of user plus materials)

TYPE IA

## MULTIFUNCTIONAL PROFESSIONAL TOP

# FOLDS TO STORE IN TIGHT SPACES

BECAUSE WORK AIN'T PLAY.

#### Portable

Casters provide easy transportation. Simply tilt and roll.

#### Handrail

Tall handrail for support, providing good balance and stability while working. \*2 STEP HANDRAIL HEIGHT 17 1/2"

#### Wide Steps Surface

Large and comfortable slip resistant rubber standing steps.

#### Shoes

Large footing with slip-resistant tread for stability.

#### **5** Locking Hinges

Two hinges on the handrail visually show if the top is secure in the open position.

| MODEL     | LADDER<br>SIZE | PLATFORM<br>HEIGHT | MAX.<br>REACH | BOTTOM<br>WIDTH | APPROX.<br>SPREAD | APPROX.<br>WEIGHT<br>(LBS) | APPROX.<br>SHIPPING<br>CUBES |
|-----------|----------------|--------------------|---------------|-----------------|-------------------|----------------------------|------------------------------|
| L-2011-02 | 2 Step         | 1′ 5″              | 8′ 0″         | 21"             | 21"               | 17                         | 2.4                          |
| L-2011-03 | 3 Step         | 2′ 2″              | 8′ 9″         | 21 7/8"         | 33"               | 22                         | 3.3                          |
| L-2011-04 | 4 Step         | 2′ 11″             | 9′ 6″         | 22 ³/8″         | 44"               | 27                         | 4.2                          |