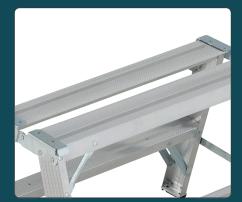

#### EXTRA WIDE WORK SURFACE Allows you to stand on the top

#### **GRAB AND GO** GAP IN CENTER OF WORK SURFACE TO PICK UP AND MOVE WHERE YOU NEED IT