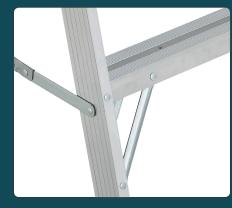

# SAWHORSE SCAFFOLD

SERIES L-2032

 Heavy Duty Top
10-in deep top with slip-resistant tread

Steel HingesHeavy-gauge steel hinges

Spreader Brace Heavy duty pinch-resistant spreader braces

Heavy Duty Gusset Heavy-duty gusset on every step for increased rigidity and support