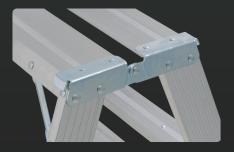

# SAWHORSE SCAFFOLD

SERIES L-2032

 Heavy Duty Top
10-in deep top with slip-resistant tread

Steel HingesHeavy-gauge steel hinges

Spreader Brace Heavy duty pinch-resistant spreader braces

Heavy Duty Gusset Heavy-duty gusset on every step for increased rigidity and support