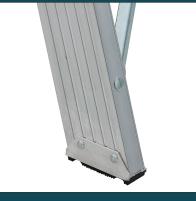

Aluminum Shoe
Slip-resistant rubber tread with
heavy duty aluminum shoe

| MODEL     | SIZE | BOTTOM<br>WIDTH (IN) | APPROX.<br>SPREAD (IN) | MAX.<br>STANDING<br>HEIGHT (FT) | MAX REACH<br>(FT) | APPROX.WT.<br>(LBS) | VOLUME |
|-----------|------|----------------------|------------------------|---------------------------------|-------------------|---------------------|--------|
| L-2032-02 | 2'   | 32                   | 26                     | 1′ 10″                          | 8' 5"             | 13                  | 5      |
| L-2032-03 | 3′   | 33 3/8               | 34                     | 2′ 9″                           | 9′ 4″             | 19                  | 7.7    |
| L-2032-04 | 4′   | 34 3/4               | 43                     | 3′ 9″                           | 10′ 4″            | 25                  | 10.5   |