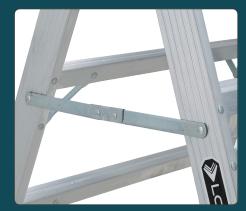

# SAWHORSE SCAFFOLD

SERIES L-2032

 Heavy Duty Top
10-in deep top with slip-resistant tread

Steel HingesHeavy-gauge steel hinges

Spreader Brace Heavy duty pinch-resistant spreader braces

Heavy Duty Gusset Heavy-duty gusset on every step for increased rigidity and support