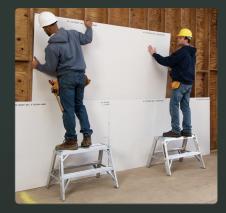

### SMALL SIZES CAN HANDLE BIG JOBS

Step on up to the extra wide top with slipresistant tread, giving you plenty of room to work on. Need a scaffold so you can move from one side to the other? Simply put down a scaffold grade wood or metal plank between the two and walk across. Put a large flat sheet of board down and now you have a table top work station. Designed with a gap in the center of this top for easy handling, this sawhorse is built to move around your jobsite.

L-2032-02

LOUISVILLE

BECAUSE WORK AIN'T PLAY.

(SP)

TYPE IA **BOOD LBS** LOAD CAPACITY (Includes weight of user plus materials)