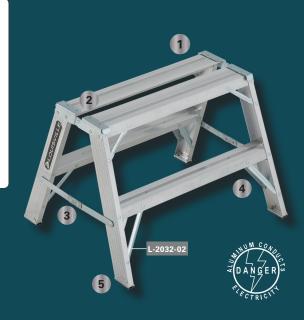

L-2032-02

LOUISVILLE

BECAUSE WORK AIN'T PLAY.

(SP)

TYPE IA **BOOD LBS** LOAD CAPACITY (Includes weight of user plus materials)

#### EXTRA WIDE WORK SURFACE Allows you to stand on the top

#### **GRAB AND GO** GAP IN CENTER OF WORK SURFACE TO PICK UP AND MOVE WHERE YOU NEED IT

# SAWHORSE SCAFFOLD

SERIES L-2032

 Heavy Duty Top
10-in deep top with slip-resistant tread

Steel HingesHeavy-gauge steel hinges

Spreader Brace Heavy duty pinch-resistant spreader braces

Heavy Duty Gusset Heavy-duty gusset on every step for increased rigidity and support