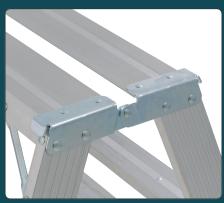

# SAWHORSE SCAFFOLD

SERIES L-2032

 Heavy Duty Top
10-in deep top with slip-resistant tread

Steel HingesHeavy-gauge steel hinges

Spreader Brace Heavy duty pinch-resistant spreader braces

Heavy Duty Gusset Heavy-duty gusset on every step for increased rigidity and support