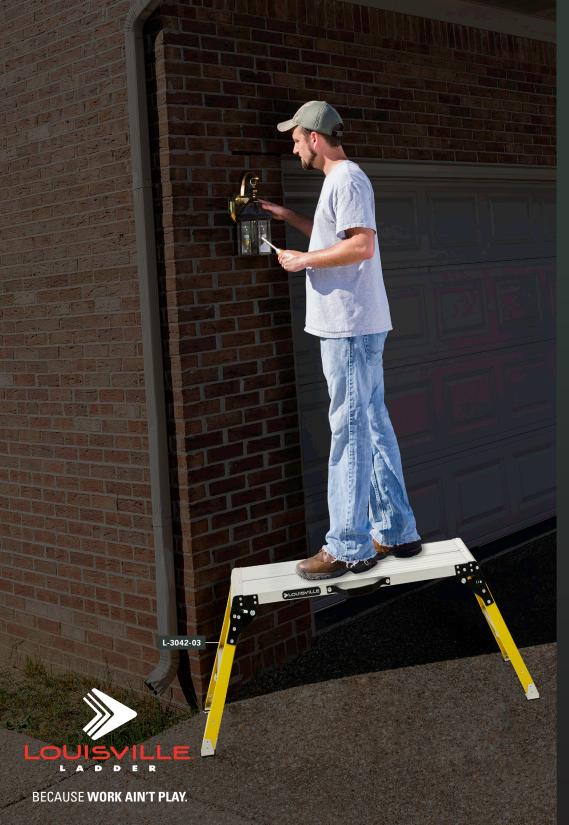

## STEP STOOL

FIBERGLASS MINI WORKING PLATFORM LADDER

TYPE IA

(Includes weight of user plus materials)

## LIGHTWEIGHT AND EASY TO

AND EASY TO TRANSPORT

## **PERFECT**

FOR PAINTING AND WORKING AROUND THE HOUSE

WIDE STANDING SURFACES

12" Wide

Slip-resistant standing surface

2 Locking Hinges

Create stability and allow the platform to fold and be stored

**3** Durable Handle

For easy transportation

Slip-resistant

Rubber feet

**5** Rails

**Durable non-conductive fiberglass** 

| MODEL     | HEIGHT TO<br>PLATFORM | MAX. REACH | WORK AREA | BOTTOM<br>WIDTH | APPROX.<br>SPREAD | APPROX.<br>WIEGHT<br>(LBS) | APPROX.<br>CUBES |
|-----------|-----------------------|------------|-----------|-----------------|-------------------|----------------------------|------------------|
| L-3042-03 | 21"                   | 8′ 4″      | 3′ x 12″  | 16"             | 52 1/4"           | 12                         | 2.4′             |