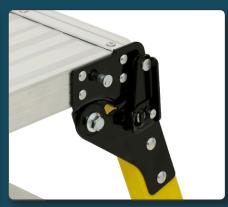

## **PERFECT**

FOR PAINTING AND WORKING AROUND THE HOUSE

WIDE STANDING SURFACES

12" Wide

Slip-resistant standing surface

2 Locking Hinges

Create stability and allow the platform to fold and be stored

**3** Durable Handle