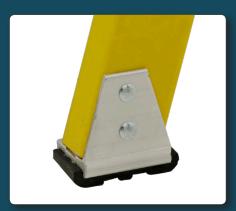

For easy transportation

Slip-resistant

Rubber feet

**5** Rails

**Durable non-conductive fiberglass** 

| MODEL     | HEIGHT TO<br>PLATFORM | MAX. REACH | WORK AREA | BOTTOM<br>WIDTH | APPROX.<br>SPREAD | APPROX.<br>WIEGHT<br>(LBS) | APPROX.<br>CUBES |
|-----------|-----------------------|------------|-----------|-----------------|-------------------|----------------------------|------------------|
| L-3042-03 | 21"                   | 8′ 4″      | 3′ x 12″  | 16"             | 52 1/4"           | 12                         | 2.4′             |