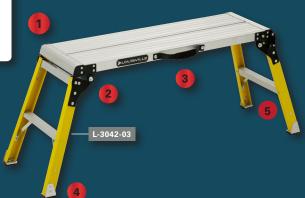

## **PERFECT**

FOR PAINTING AND WORKING AROUND THE HOUSE

WIDE STANDING SURFACES

12" Wide

Slip-resistant standing surface

2 Locking Hinges

Create stability and allow the platform to fold and be stored

**3** Durable Handle

For easy transportation

Slip-resistant

Rubber feet

**5** Rails

**Durable non-conductive fiberglass** 

| MODEL     | HEIGHT TO<br>PLATFORM | MAX. REACH | WORK AREA | BOTTOM<br>WIDTH | APPROX.<br>SPREAD | APPROX.<br>WIEGHT<br>(LBS) | APPROX.<br>CUBES |
|-----------|-----------------------|------------|-----------|-----------------|-------------------|----------------------------|------------------|
| L-3042-03 | 21"                   | 8′ 4″      | 3′ x 12″  | 16"             | 52 1/4"           | 12                         | 2.4′             |