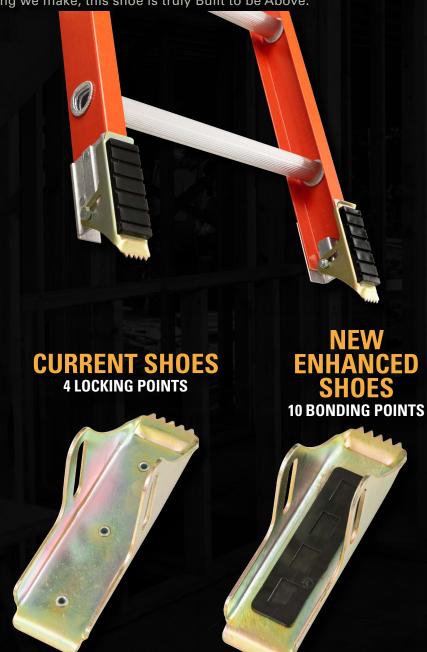

# DURABILTY AND STRENGTH START AT THE BOTTOM

The new overmolding process tightly bonds the polymer tread and aluminum of the shoe, increasing performance and resistance of the bottom tread against wear, tear, and dragging. Like every other thing we make, this shoe is truly Built to be Above.

#### STRONGER BOND

10 BONDING POINTS CREATE A MORE DURABLE CONNECTION, EXTENDING THE LIFE OF THE LADDER.