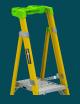

## **OVERREACHING WHILE ON A LADDER**

36" ProTop rail guard provides a secure 3 sided barrier