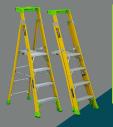

# LEANING A LADDER THAT ISN'T MADE TO BE LEANED

Created to be a 2-in-1 Leaning
Platform Ladder. The V-shaped
ProTop™ allows the ladder to be
leaned against flat surfaces, poles
and corners – internal and external.