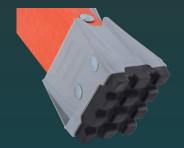

## TWIN FRONT \gg

1 Heavy-Gauge Steel Hinges

2 Spreader Braces

3 Double-Rivet Step Construction

SHOX™

Advanced impact absorbtion system offers superior protection against damage.

**5** Raptor Boot™

Non-marring tread delivers slip-resistant footing and durability.