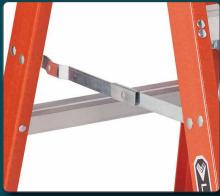

## TWIN FRONT \gg

1 Heavy-Gauge Steel Hinges

2 Spreader Braces

3 Double-Rivet Step Construction

SHOX™

Advanced impact absorbtion system offers superior protection against damage.

**5** Raptor Boot™

Non-marring tread delivers slip-resistant footing and durability.