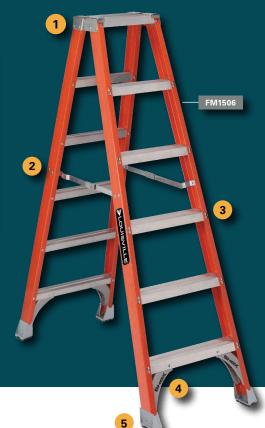

## TWIN FRONT \gg

1 Heavy-Gauge Steel Hinges

2 Spreader Braces

3 Double-Rivet Step Construction

SHOX™

Advanced impact absorbtion system offers superior protection against damage.

**5** Raptor Boot™

Non-marring tread delivers slip-resistant footing and durability.

| MODEL  | LADDER<br>SIZE | HIGHEST<br>STANDING<br>LEVEL | MAX.<br>REACH* | BOTTOM<br>WIDTH<br>(IN) | APPROX.<br>SPREAD<br>(IN) | APPROX.<br>WEIGHT<br>(LBS) | APPROX.<br>CUBES<br>(FT) |
|--------|----------------|------------------------------|----------------|-------------------------|---------------------------|----------------------------|--------------------------|
| FM1503 | 3′             | 1′11"                        | 7′ 6″          | 17 3/4''                | 31''                      | 15                         | 3.2                      |
| FM1504 | 4′             | 3′9"                         | 8′ 6″          | 18 3/4''                | 37 7/8''                  | 19                         | 4.5                      |
| FM1506 | 6′             | 5′8"                         | 10′ 5"         | 22 1/2''                | 53 3/4''                  | 26                         | 8.2                      |
| FM1508 | 8′             | 7′7"                         | 12´ 3″         | 25 1/4''                | 68 3/8''                  | 35                         | 12.2                     |
| FM1510 | 10′            | 9′6"                         | 14′ 2″         | 27 3/4''                | 83 7/8''                  | 44                         | 16.8                     |