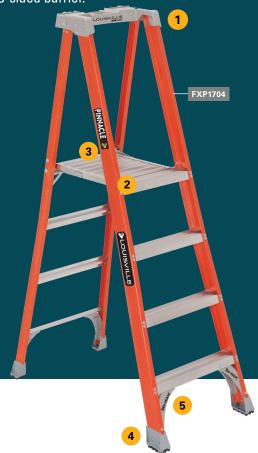

# ● ProTop™

Holds every tool for any job at the perfect height for easy access. Heat transfer top displays the duty rating and is scratch and UV resistant.

## **2** Larger Platform

Spacious platform allows for more secure, comfortable movement.

# **3** Handrail Height for Tool Belts

30" heavy-duty handrail runs from platform to peak providing a secure 3-sided barrier.

# ■ Raptor Boot<sup>TM</sup>

Polypropylene copolymer upper boot and thick, non-marring thermoplastic elastomer tread deliver maximum protection for your ladder and its cargo.