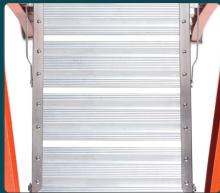

# ● ProTop™

Holds every tool for any job at the perfect height for easy access. Heat transfer top displays the duty rating and is scratch and UV resistant.

## **2** Larger Platform

Spacious platform allows for more secure, comfortable movement.