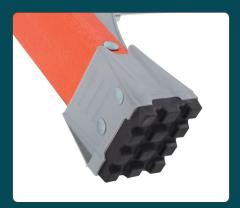

# ■ Raptor Boot<sup>TM</sup>

Polypropylene copolymer upper boot and thick, non-marring thermoplastic elastomer tread deliver maximum protection for your ladder and its cargo.