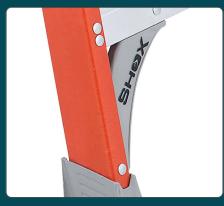

## **5** SHOXTM

Advanced impact absorption system offers superior protection against damage.