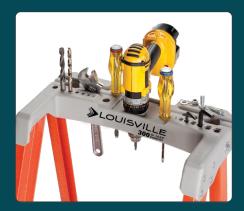

# ● ProTop™

Holds every tool for any job at the perfect height for easy access. Heat transfer top displays the duty rating and is scratch and UV resistant.