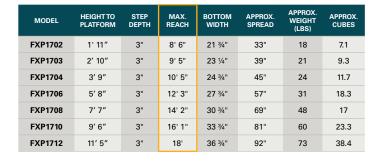

# PINNACLE

SERIES FXP1700

FIBERGLASS PLATFORM LADDER

(Includes weight of user plus materials)