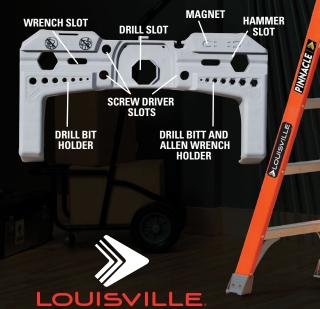

## **OUR COMPETITORS AIN'T GOT NOTHING ON THIS PROTOP**

BECAUSE WORK AIN'T PLAY.

# ● ProTop™

Holds every tool for any job at the perfect height for easy access. Heat transfer top displays the duty rating and is scratch and UV resistant.