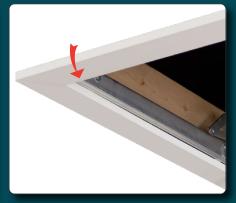

**3** Energy Efficiency Weather stripping that reduces energy loss.

4 Adjustable Shoes Fits heights 7-ft 8 in to 10-ft 3-in.

**5** Safety Aluminum handrail for a comfortable transition.

| MODEL    | FITS CEILING HEIGHTS |        | ROUGH       | APPROX.           | SWING     | STEP  | APPROX.<br>WEIGHT | APPROX.<br>CUBES |
|----------|----------------------|--------|-------------|-------------------|-----------|-------|-------------------|------------------|
|          | MIN                  | MAX    | OPENING     | LANDING<br>SPACE* | CLEARANCE | DEPTH | (LBS)             | (FT)             |
| AL2240MG | 7′ 8″                | 10′ 3″ | 22.5" X 54" | 67"               | 74"       | 3″    | 40.8              | 6.6              |
| AL2540MG | 7′ 8″                | 10′ 3″ | 25.5" X 54" | 67"               | 74"       | 3″    | 43.8              | 7.6              |