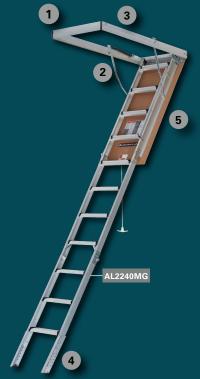

**ALUMINUM ATTIC LADDER** 

(Includes weight of user plus materials)

**AVAILABLE IN** 22" & 25" WIDE OPENING

1 Lighter Aluminum Frame Pre-drilled holes for easier installation.

2 Smooth Operation Easier to open and close. Door with gas piston system.

**3** Energy Efficiency Weather stripping that reduces energy loss.

4 Adjustable Shoes Fits heights 7-ft 8 in to 10-ft 3-in.

**5** Safety Aluminum handrail for a comfortable transition.

| MODEL    | FITS CEILING HEIGHTS |        | ROUGH       | APPROX.           | SWING     | STEP  | APPROX.<br>WEIGHT | APPROX.<br>CUBES |
|----------|----------------------|--------|-------------|-------------------|-----------|-------|-------------------|------------------|
|          | MIN                  | MAX    | OPENING     | LANDING<br>SPACE* | CLEARANCE | DEPTH | (LBS)             | (FT)             |
| AL2240MG | 7′ 8″                | 10′ 3″ | 22.5" X 54" | 67"               | 74"       | 3″    | 40.8              | 6.6              |
| AL2540MG | 7′ 8″                | 10′ 3″ | 25.5" X 54" | 67"               | 74"       | 3″    | 43.8              | 7.6              |