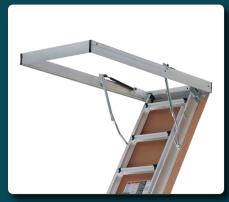

**ALUMINUM ATTIC LADDER** 

(Includes weight of user plus materials)

**AVAILABLE IN** 22" & 25" WIDE OPENING

1 Lighter Aluminum Frame Pre-drilled holes for easier installation.

2 Smooth Operation Easier to open and close. Door with gas piston system.