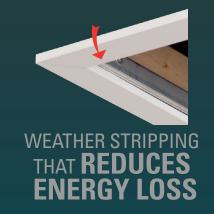

**3** Energy Efficiency Weather stripping that reduces energy loss.

4 Adjustable Shoes Fits heights 7-ft 8 in to 10-ft 3-in.

**5** Safety Aluminum handrail for a comfortable transition.

| MODEL    | FITS CEILING HEIGHTS |        | ROUGH       | APPROX.           | SWING     | STEP  | APPROX.<br>WEIGHT | APPROX.<br>CUBES |
|----------|----------------------|--------|-------------|-------------------|-----------|-------|-------------------|------------------|
|          | MIN                  | MAX    | OPENING     | LANDING<br>SPACE* | CLEARANCE | DEPTH | (LBS)             | (FT)             |
| AL2240MG | 7′ 8″                | 10′ 3″ | 22.5" X 54" | 67"               | 74"       | 3″    | 40.8              | 6.6              |
| AL2540MG | 7′ 8″                | 10′ 3″ | 25.5" X 54" | 67"               | 74"       | 3″    | 43.8              | 7.6              |