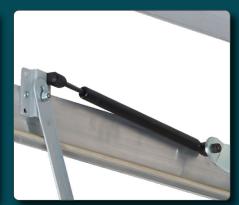

**ALUMINUM ATTIC LADDER** 

(Includes weight of user plus materials)

**AVAILABLE IN** 22" & 25" WIDE OPENING

1 Lighter Aluminum Frame Pre-drilled holes for easier installation.

2 Smooth Operation Easier to open and close. Door with gas piston system.